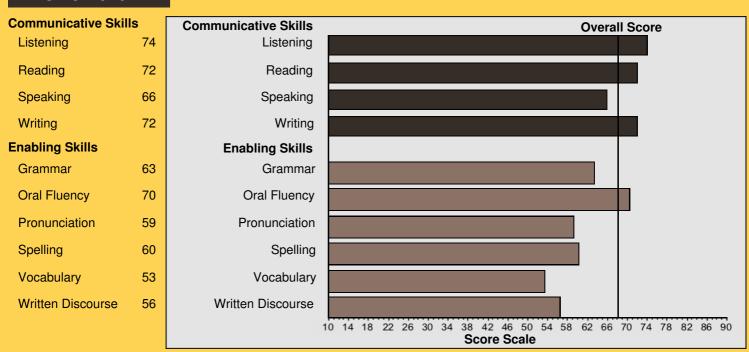

## Overall Score: 68

The Overall Score for the PTE Academic is based on the test taker's performance on all items in the test. The scores for Communicative Skills and Enabling Skills are based on the test taker's performance on only those items that pertain to these skills specifically. As many items contribute to more than one Communicative or Enabling Skill, the Overall Score cannot be computed directly from the Communicative Skill scores or from the Enabling Skill scores. The graph below indicates this test taker's Communicative Skills and Enabling Skills relative to his or her Overall Score.

When comparing the Overall Score and the scores for Communicative Skills and Enabling Skills, please be aware that there is some imprecision in all measurement, depending on a variety of factors. For more information on interpreting PTE Academic scores, please refer to Interpreting the PTE Academic Score Report which is available at www.pearsonpte.com/pteacademic/scores.